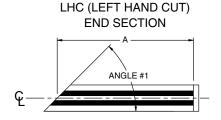

## **PRODUCT FEATURES**

- Refer to specific SLAD / Free-Flo / Pro-Jet model documentation for dimensional and cross-sectional details
- Individual linear sections are available up to 72" standard lengths
- Linear runs longer than 72" will utilize multiple sections with alignment strips to maintain a linear appearance
- Diffusers are manufactured as Center or End sections. End caps are not available on angular cuts.
- Order Length A is measured at the centerline of the diffuser
- Angle limitations may apply. Contact factory.

CENTER SECTION

ANGLE #1

LHC (LEFT HAND CUT)

**PLAN VIEW** 

RHC (RIGHT HAND CUT)