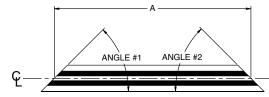

CENTER SECTION

ANGLE #1

LHC (LEFT HAND CUT)

**PLAN VIEW** 

RHC (RIGHT HAND CUT)

## LRC (LEFT & RIGHT HAND CUT) CENTER SECTION

| QUANTITY | TAG# | TYPE | CENTER/END | Α | ANGLE #1 | ANGLE #2 |
|----------|------|------|------------|---|----------|----------|
|          |      |      |            |   |          |          |
|          |      |      |            |   |          |          |
|          |      |      |            |   |          |          |
|          |      |      |            |   |          |          |
|          |      |      |            |   |          |          |