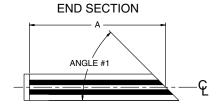

## **PRODUCT FEATURES**

- Refer to specific SLAD / Free-Flo / Pro-Jet model documentation for dimensional and cross-sectional details
- Individual linear sections are available up to 72" standard lengths
- Linear runs longer than 72" will utilize multiple sections with alignment strips to maintain a linear appearance
- Diffusers are manufactured as Center or End sections. End caps are not available on angular cuts.
- Order Length A is measured at the centerline of the diffuser
- Angle limitations may apply. Contact factory.

CENTER SECTION

ANGLE #1

LHC (LEFT HAND CUT)

**PLAN VIEW** 

RHC (RIGHT HAND CUT)