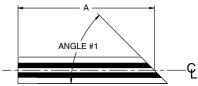

## **PRODUCT FEATURES**

- Refer to specific SLAD / Free-Flo / Pro-Jet model documentation for dimensional and cross-sectional details
- Individual linear sections are available up to 72" standard lengths
- Linear runs longer than 72" will utilize multiple sections with alignment strips to maintain a linear appearance
- Diffusers are manufactured as Center or End sections. End caps are not available on angular cuts.
- Order Length A is measured at the centerline of the diffuser
- Angle limitations may apply. Contact factory.

CENTER SECTION

ANGLE #1

LHC (LEFT HAND CUT)

**PLAN VIEW** 

RHC (RIGHT HAND CUT)