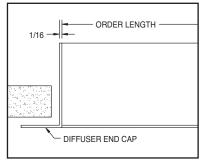

## **PRODUCT FEATURES**

- Refer to specific SLAD / Free-Flo / Pro-Jet model documentation for dimensional and cross-sectional details
- Individual linear sections are available up to 72" standard lengths
- Linear runs longer than 72" will utilize multiple sections with alignment strips to maintain a linear appearance.
- Diffusers are manufactured as Center or End sections based on placement of removable end caps
- · Mitered Corners are fully-welded, inactive components
- Configuration I must include Order Lengths A, B, and Angle #1 as measured at the centerline of the diffuser. Angle limitations may apply – contact factory.
- Each removable end cap adds 1/16" to the overall diffuser neck length (see detail A).