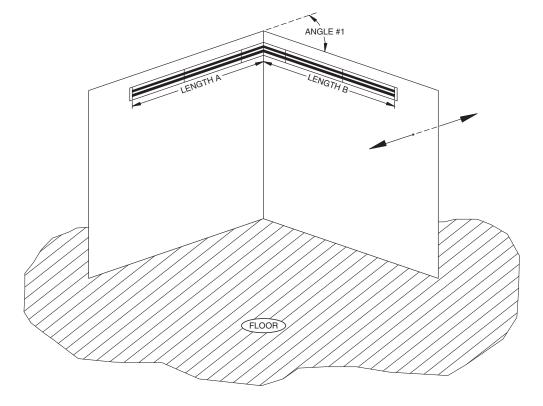

## Model SLAD/FREE-FLO/PRO-JET

LINEAR DIFFUSERS

SIDEWALL INSIDE CORNER CONFIGURATION

## **PRODUCT FEATURES**

- Refer to specific SLAD / Free-Flo / Pro-Jet model documentation for dimensional and cross-sectional details
- Individual linear sections are available up to 72" standard lengths
- Linear runs longer than 72" will utilize multiple sections with alignment strips to maintain a linear appearance.
- Diffusers are manufactured as Center or End sections based on placement of removable end caps
- · Mitered Corners are fully-welded, inactive components
- Configuration I must include Order Lengths A, B, and Angle #1 as measured at the centerline of the diffuser. Angle limitations may apply – contact factory.
- Each removable end cap adds 1/16" to the overall diffuser neck length (see detail A).

**DETAIL A** 

| QUANTITY | TAG# | Α | В | ANGLE #1 |
|----------|------|---|---|----------|
|          |      |   |   |          |
|          |      |   |   |          |
|          |      |   |   |          |
|          |      |   |   |          |
|          |      |   |   |          |