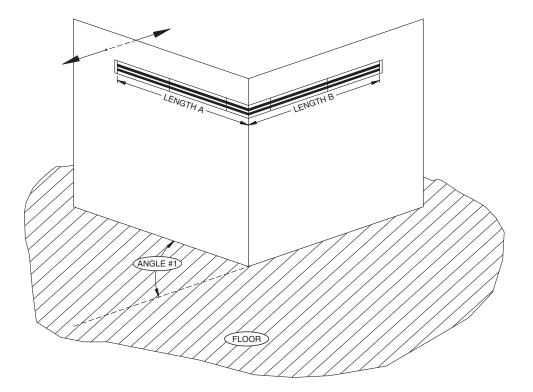

## Model SLAD/FREE-FLO/PRO-JET

LINEAR DIFFUSERS

SIDEWALL OUTSIDE CORNER CONFIGURATION

O

## **PRODUCT FEATURES**

- Refer to specific SLAD / Free-Flo / Pro-Jet model documentation for dimensional and cross-sectional details
- Individual linear sections are available up to 72" standard lengths
- Linear runs longer than 72" will utilize multiple sections with alignment strips to maintain a linear appearance.
- Diffusers are manufactured as Center or End sections based on placement of removable end caps
- · Mitered Corners are fully-welded, inactive components
- Configuration O must include Order Lengths A, B, and Angle #1 as measured at the centerline of the diffuser. Angle limitations may apply contact factory.
- Each removable end cap adds 1/16" to the overall diffuser neck length (see detail A).

**DETAIL A** 

| QUANTITY | TAG# | Α | В | ANGLE #1 |
|----------|------|---|---|----------|
|          |      |   |   |          |
|          |      |   |   |          |
|          |      |   |   |          |
|          |      |   |   |          |
|          |      |   |   |          |