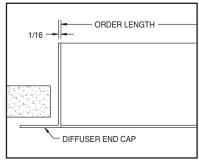

## **PRODUCT FEATURES**

- Refer to specific SLAD / Free-Flo / Pro-Jet model documentation for dimensional and cross-sectional details
- Individual linear sections are available up to 72" standard lengths
- Linear runs longer than 72" will utilize multiple sections with alignment strips to maintain a linear appearance.
- Diffusers are manufactured as Center or End sections based on placement of removable end caps
- · Mitered Corners are fully-welded, inactive components
- Configuration O must include Order Lengths A, B, and Angle #1 as measured at the centerline of the diffuser. Angle limitations may apply contact factory.
- Each removable end cap adds 1/16" to the overall diffuser neck length (see detail A).