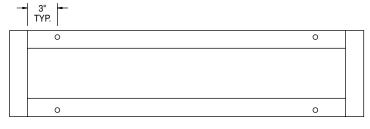

SCREW HOLE LOCATIONS

1220 Watson Center Road • Carson, CA 90745-4206 (310) 835-7500 • FAX (310) 835-0448 air@anemostat.com • www.anemostat.com

SUBMITTAL

PJ-S

UP TO 32" LONG

## 33" TO 46" LONG

47" TO 72" LONG