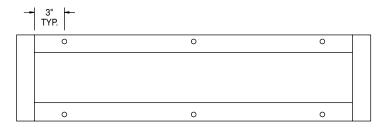

SCREW HOLE LOCATIONS

1220 Watson Center Road • Carson, CA 90745-4206 (310) 835-7500 • FAX (310) 835-0448 air@anemostat.com • www.anemostat.com

SUBMITTAL

## 33" TO 46" LONG

47" TO 72" LONG