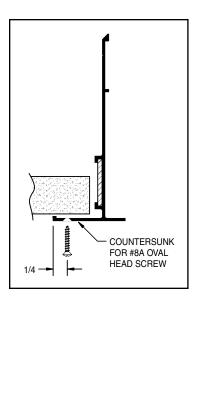

SCREW HOLE LOCATIONS

1220 Watson Center Road • Carson, CA 90745-4206 (310) 835-7500 • FAX (310) 835-0448 air@anemostat.com • www.anemostat.com

SUBMITTAL

## **OPTIONAL PRODUCT FEATURE**

- · Optional attachment method for linear diffuser models listed.
- · Countersunk holes in border for screw attachment to ceiling or duct.
- Screws supplied with diffuser.
- Border / outer frame dimensions vary in width. Refer to the specific diffuser model details.
- Ceiling opening should be reduced from that shown on product submittals for screw attachment.