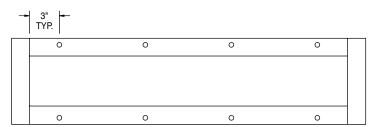

SCREW HOLE LOCATIONS

1220 Watson Center Road • Carson, CA 90745-4206 (310) 835-7500 • FAX (310) 835-0448 air@anemostat.com • www.anemostat.com

SUBMITTAL

## **OPTIONAL PRODUCT FEATURE**

- · Optional attachment method for linear diffuser models listed.
- · Countersunk holes in border for screw attachment to ceiling or duct.
- Screws supplied with diffuser.
- Border / outer frame dimensions vary in width. Refer to the specific diffuser model details.
- Ceiling opening should be reduced from that shown on product submittals for screw attachment.