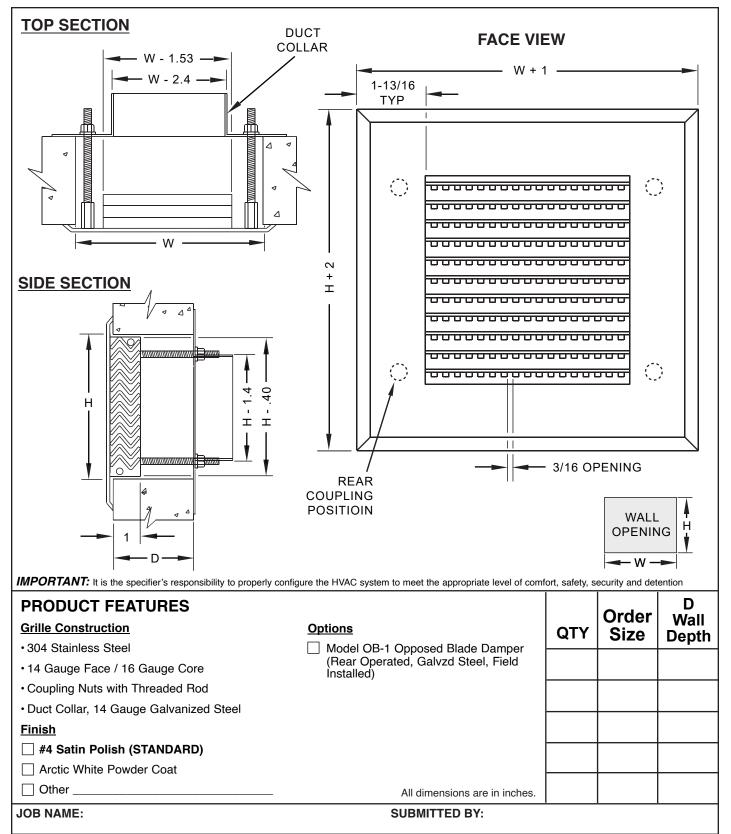

### **ORDER SIZE**

Order size is based on the table below and determines the rough opening size in the wall. For example, an S-Vent grille Order Size C3 requires a wall rough opening of 10.4" wide x 9.4" high.

|                               |      | W = WIDTH (ROUGH OPENING) |     |      |      |      |      |      |      |      |
|-------------------------------|------|---------------------------|-----|------|------|------|------|------|------|------|
|                               |      | 6.4                       | 8.4 | 10.4 | 12.4 | 14.4 | 16.4 | 18.4 | 20.4 | 22.4 |
| H = HEIGHT<br>(ROUGH OPENING) | 5.4  | A1                        | B1  | C1   | D1   | E1   | F1   | G1   | H1   | J1   |
|                               | 7.4  | A2                        | B2  | C2   | D2   | E2   | F2   | G2   | H2   | J2   |
|                               | 9.4  | А3                        | В3  | C3   | D3   | E3   | F3   | G3   | Н3   | J3   |
|                               | 11.4 | A4                        | B4  | C4   | D4   | E4   | F4   | G4   | H4   | J4   |
|                               | 13.4 | A5                        | B5  | C5   | D5   | E5   | F5   | G5   | H5   | J5   |
|                               | 15.4 | A6                        | В6  | C6   | D6   | E6   | F6   | G6   | H6   | J6   |
|                               | 17.4 | A7                        | В7  | C7   | D7   | E7   | F7   | G7   | H7   | J7   |
|                               | 19.4 | A8                        | B8  | C8   | D8   | E8   | F8   | G8   | H8   | J8   |
|                               | 21.4 | A9                        | В9  | C9   | D9   | E9   | F9   | G9   | H9   | J9   |