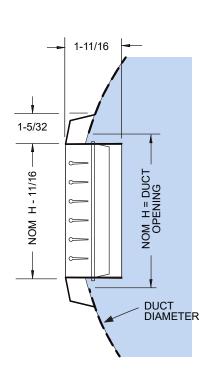

# SHORT LOUVERS (S)

JOB NAME:

| MODEL UCO • SIZING CHART |                       |                      |                      |
|--------------------------|-----------------------|----------------------|----------------------|
| Nom Grille<br>Height H   | Nom Grille<br>Width W | Min Duct<br>Diameter | Max Duct<br>Diameter |
| 03"                      | 06" - 48"             | 06"                  | 30"                  |
| 04"                      | 06" <b>-</b> 48"      | 08"                  | 30"                  |
| 06"                      | 10" <b>-</b> 48"      | 12"                  | 36"                  |
| 08"                      | 10" <b>-</b> 48"      | 20"                  | 36"                  |
| 10"                      | 12" <b>-</b> 48"      | 30"                  | 48"                  |
| 12"                      | 12" <b>-</b> 48"      | 40"                  | 60"                  |
|                          |                       | •                    |                      |

All dimensions are in inches.