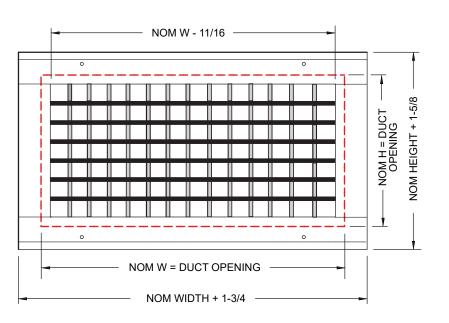

# SHORT LOUVERS (S)

JOB NAME:

| MODEL UCO • SIZING CHART |                       |                      |                      |
|--------------------------|-----------------------|----------------------|----------------------|
| Nom Grille<br>Height H   | Nom Grille<br>Width W | Min Duct<br>Diameter | Max Duct<br>Diameter |
| 03"                      | 06" - 48"             | 06"                  | 30"                  |
| 04"                      | 06" <b>-</b> 48"      | 08"                  | 30"                  |
| 06"                      | 10" <b>-</b> 48"      | 12"                  | 36"                  |
| 08"                      | 10" <b>-</b> 48"      | 20"                  | 36"                  |
| 10"                      | 12" <b>-</b> 48"      | 30"                  | 48"                  |
| 12"                      | 12" <b>-</b> 48"      | 40"                  | 60"                  |
|                          |                       | •                    |                      |

All dimensions are in inches.