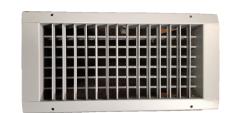

## Model UCO-20 **SPIRAL DUCT GRILLE** DOUBLE DEFLECTION

UNIVERSAL FRAME

Short Front Louvers

Long Front Louvers

SUPPLY

**PRODUCT FEATURES** 

- · Adjustable supply grille for installation into spiral duct
- · Universal frame design allows grille to adapt to a range of duct diameters
- Independently adjustable front & rear louvers on 3/4" spacing
- Attached with #8 x 2" pan head screws (included)