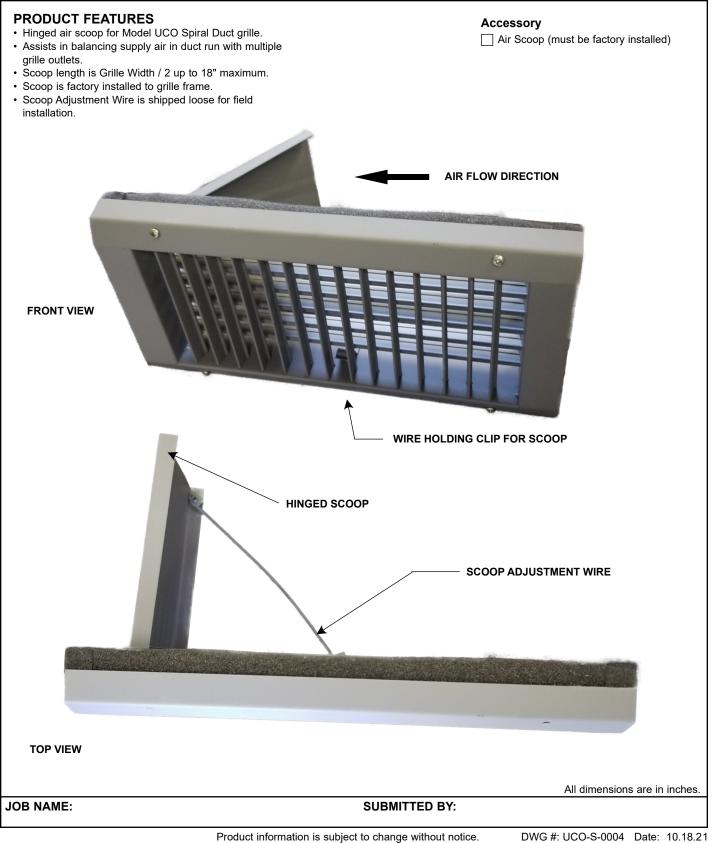

## OPTIONAL AIR SCOOP

Drawing is not to scale.

### Finish:

Flat Gray (GP) (Standard) Arctic White (WH) Metallic Silver (SV) Custom Color

Air Scoop (must be factory installed)