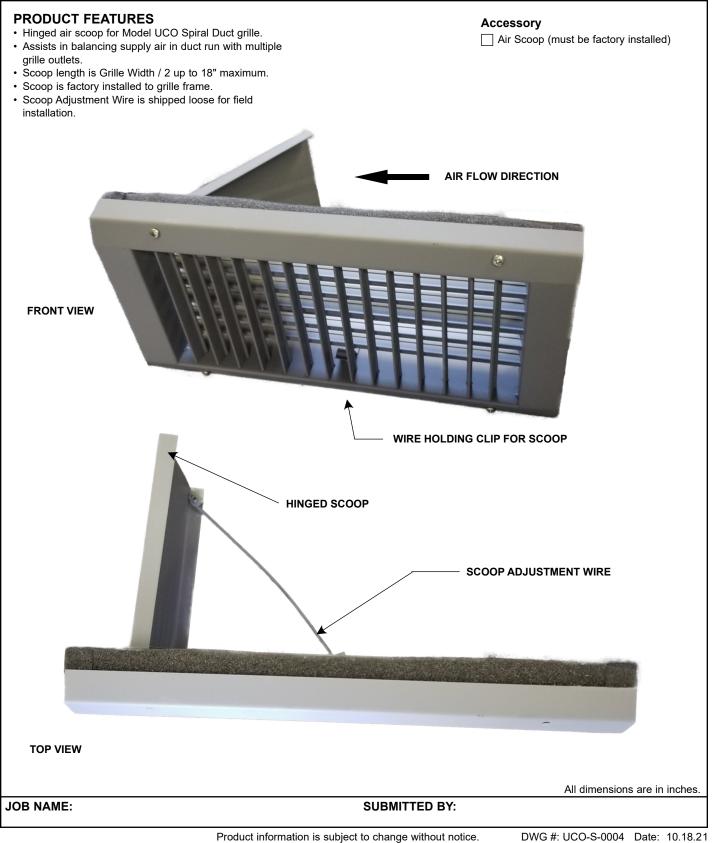

| Nom Grille<br>Height H<br>03"<br>04"<br>06"<br>08"<br>10"                                                                     | Nom Grille<br>Width W<br>06" - 48"<br>06" - 48"<br>10" - 48"<br>10" - 48"<br>12" - 48"                                               | Min Duct<br>Diameter<br>06"<br>08"<br>12"<br>20"<br>30" | Max Duct<br>Diameter<br>30"<br>30"<br>36"<br>36"<br>48" | AII    | dimensions are in inch            |

Product information is subject to change without notice. Drawing is not to scale.



## SUBMITTAL SHEET

www.anemostat-hvac.com

## OPTIONAL AIR SCOOP



Drawing is not to scale.