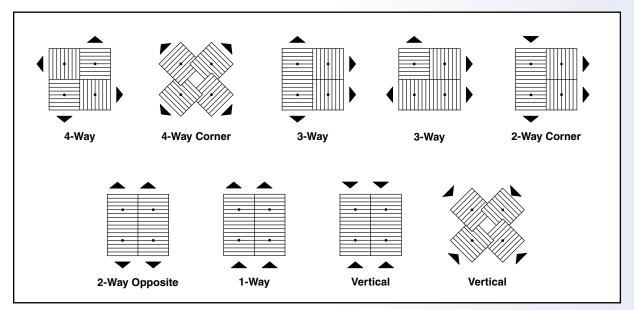

asily configured for 1, 2, 3, or 4 way horizontal air discharge pattern or vertical projection to meet changing space needs
- Exhibits excellent VAV performance maintaining a horizontal pattern for the entire operating range
- Applicable to heating, cooling, and ventilation of spaces

# **PRODUCT FEATURES**

- Arctic white unit including face, backpan, and controllers
- Removable face for cleaning, pattern, or volume adjustment
- Face pattern is 3/16" dia holes on 1/4" centers 50% free area.
- Round or square necks
- Earthquake loops

#### **OPTIONS**

- · Aluminum or stainless steel face
- Butterfly volume damper (round neck)
- Opposed blade volume control damper (square neck)
- Equalizing Deflector
- Square to round duct adapter
- Black backpan and controllers



#### **CORE PATTERNS**



C



# Model CGL - Lay-In T-Bar



| AVAILABLE<br>NECK SIZES |         |
|-------------------------|---------|
| ROUND                   | SQUARE  |
| 6ø                      | 6 x 6   |
| 7ø                      |         |
| 8ø                      | 8 x 8   |
| 9ø                      |         |
| 10ø                     | 10 x 10 |
| 12ø                     | 12 x 12 |
| 14ø                     | 14 x 14 |
| 16ø                     | 16 x 16 |
| 18ø                     | 18 x 18 |

# **Model CGF**



# Model CGM



### **Model CGT**



#### **Model CGC**