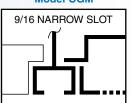

thquake loops

#### **OPTIONS**

- · Aluminum or stainless steel face
- Butterfly volume damper (round neck)
- Opposed blade volume control damper (square neck)
- Equalizing Deflector
- Square to round duct adapter
- Black backpan and controllers



#### **CORE PATTERNS**



C



# Model CGL - Lay-In T-Bar



| AVAILABLE<br>NECK SIZES |         |
|-------------------------|---------|
| ROUND                   | SQUARE  |
| 6ø                      | 6 x 6   |
| 7ø                      |         |
| 8ø                      | 8 x 8   |
| 9ø                      |         |
| 10ø                     | 10 x 10 |
| 12ø                     | 12 x 12 |
| 14ø                     | 14 x 14 |
| 16ø                     | 16 x 16 |
| 18ø                     | 18 x 18 |

# **Model CGF**



# Model CGM



### **Model CGT**



#### **Model CGC**