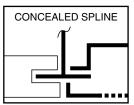

um or stainless steel face
- Butterfly volume damper (round neck)
- Opposed blade volume control damper (square neck)
- Equalizing Deflector
- Square to round duct adapter
- Black backpan and controllers



#### **CORE PATTERNS**



C



# Model CGL - Lay-In T-Bar



| AVAILABLE<br>NECK SIZES |         |
|-------------------------|---------|
| ROUND                   | SQUARE  |
| 6ø                      | 6 x 6   |
| 7ø                      |         |
| 8ø                      | 8 x 8   |
| 9ø                      |         |
| 10ø                     | 10 x 10 |
| 12ø                     | 12 x 12 |
| 14ø                     | 14 x 14 |
| 16ø                     | 16 x 16 |
| 18ø                     | 18 x 18 |

# **Model CGF**



# Model CGM



### **Model CGT**



#### **Model CGC**