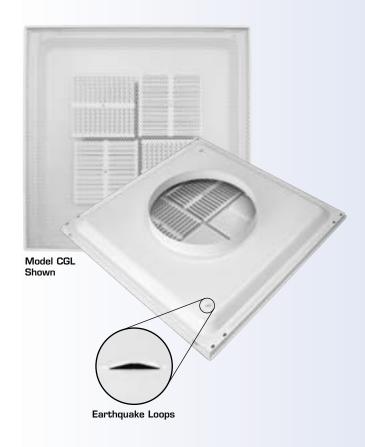

# **PRODUCT FEATURES**

- Arctic white unit including face, backpan, and controllers
- Removable face for cleaning, pattern, or volume adjustment
- Face pattern is 3/16" dia holes on 1/4" centers 50% free area.
- Round or square necks
- Earthquake loops

# Model CGL - Lay-In T-Bar

| AVAILABLE<br>NECK SIZES |         |
|-------------------------|---------|
| ROUND                   | SQUARE  |
| 6ø                      | 6 x 6   |
| 7ø                      |         |
| 8ø                      | 8 x 8   |
| 9ø                      |         |
| 10ø                     | 10 x 10 |
| 12ø                     | 12 x 12 |
| 14ø                     | 14 x 14 |
| 16ø                     | 16 x 16 |
| 18ø                     | 18 x 18 |