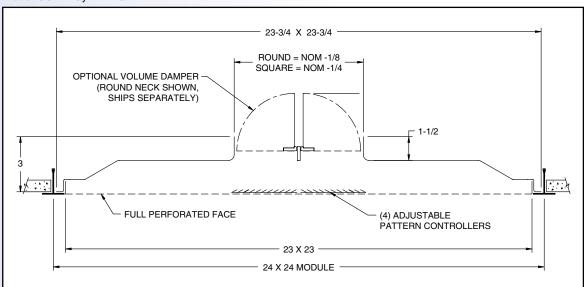

# **PRODUCT FEATURES**

- Arctic white unit including face, backpan, and controllers
- Removable face for cleaning, pattern, or volume adjustment
- Face pattern is 3/16" dia holes on 1/4" centers 50% free area.
- Round or square necks
- Earthquake loops

#### **OPTIONS**

- · Aluminum or stainless steel face
- Butterfly volume damper (round neck)
- Opposed blade volume control damper (square neck)
- Equalizing Deflector
- Square to round duct adapter
- Black backpan and controllers