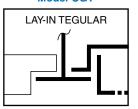

# Model CGL - Lay-In T-Bar

| AVAILABLE<br>NECK SIZES |         |
|-------------------------|---------|
| ROUND                   | SQUARE  |
| 6ø                      | 6 x 6   |
| 7ø                      |         |
| 8ø                      | 8 x 8   |
| 9ø                      |         |
| 10ø                     | 10 x 10 |
| 12ø                     | 12 x 12 |
| 14ø                     | 14 x 14 |
| 16ø                     | 16 x 16 |
| 18ø                     | 18 x 18 |