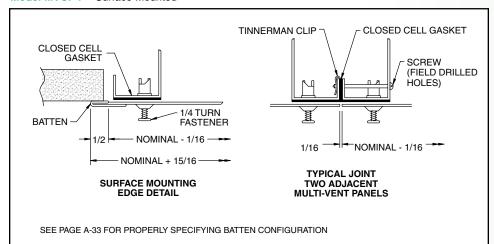

## Model MVCF-P - Surface Mounted

FILTER GEL SEAL EDGE DETAIL

| MVCF DIMENSIONS |           |                |
|-----------------|-----------|----------------|
| Nom.<br>Length  | Top Inlet | Side Inlet     |
|                 | Max Size  | Nom. Duct Size |
| 24              | 9" DIA    |                |
| 36              |           | 12 x 6         |
| 48              |           | 18 x 6         |
| 60              |           | 24 x 6         |
| 72              |           |                |