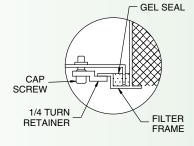

## Model MVCF-P - Surface Mounted

FILTER GEL SEAL EDGE DETAIL

| MVCF DIMENSIONS |           |                |
|-----------------|-----------|----------------|
| Nom.<br>Length  | Top Inlet | Side Inlet     |
|                 | Max Size  | Nom. Duct Size |
| 24              | 9" DIA    |                |
| 36              |           | 12 x 6         |
| 48              |           | 18 x 6         |
| 60              |           | 24 x 6         |
| 72              |           |                |