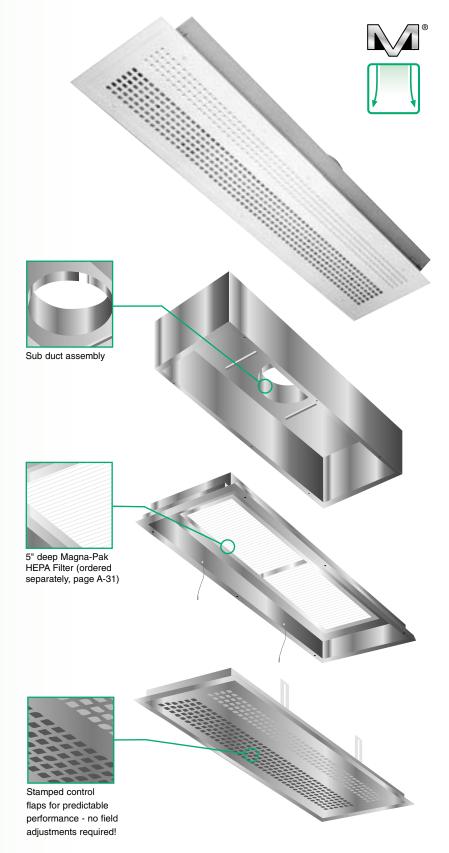

#### **APPLICATION**

- Perimeter air curtain diffuser used in AORTA systems where "room-side replaceable" HEPA or ULPA filters are required.
- · Superior filter design maximizes efficiency and minimizes pressure loss - each Magna-Pak filter is dynamically tested at the factory and labeled with the results.
- Effectively isolates internal critical work envelope from contaminants
- Invisible perimeter barrier creates a "space within

#### **PANEL FEATURES**

- Perimeter diffuser establishes an outward air curtain between a 5°-15° discharge angle
- · Fixed pattern created by stamped control flaps for predictable performance - outperforms slot configurations for directional control
- Filter interface includes knife edge into filter gel seals for zero leak performance
- DOP, pressure ports, and an aerosol injection tube system simplify field verification and
- 4 capacity ranges available for extreme design flexibility - system 31, 42, 53, and 64
- Dual chamber design means stable performance regardless of inlet condition or damper position.
- · Balancing damper adjustable through hole with removable plug (top inlet location only)
- Removable face via 1/4 turn fasteners for cleaning
- Face is hinged and swings down 90° for easy cleaning. Safety cables prevent face from accidentally swinging down.
- Top or side inlet location
- Closed cell gasket prevents leakage around face
- Available for lay-in T-bar or hard surface ceiling systems

## **PANEL OPTIONS**

- Light Alert Filter Monitoring System (page A-31)
- · Magna-Pak HEPA filters with anodized aluminum framing to precisely fit the MVCF unit (Magna-Pak filters - see page A-31, ordered separately)
- Steel, aluminum, or stainless steel construction
- · White, baked epoxy finish, satin polish (stainless
- Aluminum anodized options, contact factory