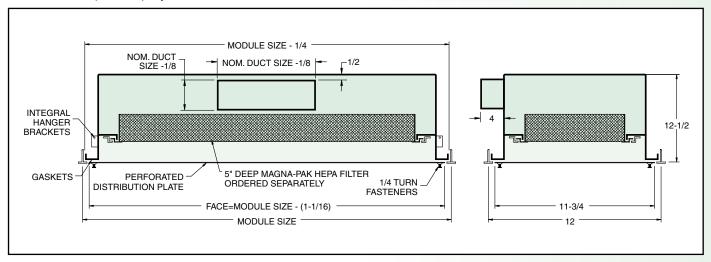

(top inlet location only)
- Removable face via 1/4 turn fasteners for cleaning
- Face is hinged and swings down 90° for easy cleaning. Safety cables prevent face from accidentally swinging down.
- Top or side inlet location
- Closed cell gasket prevents leakage around face
- Available for lay-in T-bar or hard surface ceiling systems

## **PANEL OPTIONS**

- Light Alert Filter Monitoring System (page A-31)
- · Magna-Pak HEPA filters with anodized aluminum framing to precisely fit the MVCF unit (Magna-Pak filters - see page A-31, ordered separately)
- Steel, aluminum, or stainless steel construction
- · White, baked epoxy finish, satin polish (stainless
- Aluminum anodized options, contact factory



# Model MVCF-T - (Top Inlet) Lay-In T-Bar



#### Model MVCF-T - (Side Inlet) Lay-In T-Bar



## Model MVCF-P - Surface Mounted





FILTER GEL SEAL EDGE DETAIL

| MVCF DIMENSIONS |           |                |
|-----------------|-----------|----------------|
| Nom.<br>Length  | Top Inlet | Side Inlet     |
|                 | Max Size  | Nom. Duct Size |
| 24              | 9" DIA    |                |
| 36              |           | 12 x 6         |
| 48              |           | 18 x 6         |
| 60              |           | 24 x 6         |
| 72              |           |                |