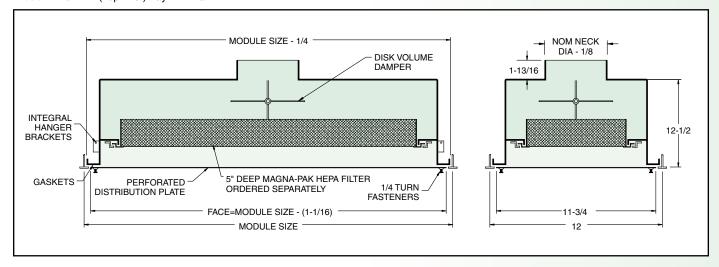

mper adjustable through hole with removable plug (top inlet location only)
- Removable face via 1/4 turn fasteners for cleaning
- Face is hinged and swings down 90° for easy cleaning. Safety cables prevent face from accidentally swinging down.
- Top or side inlet location
- Closed cell gasket prevents leakage around face
- Available for lay-in T-bar or hard surface ceiling systems

## **PANEL OPTIONS**

- Light Alert Filter Monitoring System (page A-31)
- · Magna-Pak HEPA filters with anodized aluminum framing to precisely fit the MVCF unit (Magna-Pak filters - see page A-31, ordered separately)
- Steel, aluminum, or stainless steel construction
- · White, baked epoxy finish, satin polish (stainless
- Aluminum anodized options, contact factory



# Model MVCF-T - (Top Inlet) Lay-In T-Bar



#### Model MVCF-T - (Side Inlet) Lay-In T-Bar



## Model MVCF-P - Surface Mounted





FILTER GEL SEAL EDGE DETAIL

| MVCF DIMENSIONS |           |                |
|-----------------|-----------|----------------|
| Nom.<br>Length  | Top Inlet | Side Inlet     |
|                 | Max Size  | Nom. Duct Size |
| 24              | 9" DIA    |                |
| 36              |           | 12 x 6         |
| 48              |           | 18 x 6         |
| 60              |           | 24 x 6         |
| 72              |           |                |