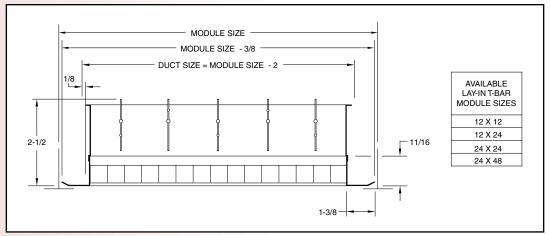

area offering lowest sound and pressure levels
- "Egg Crate" construction similar in appearance to many lighting fixtures
- Surface mounted or suspended grid systems

### **PRODUCT FEATURES**

- 304 Stainless Steel construction
- 1/2" x 1/2" x 1/2" stainless steel grid core
- 20 gauge frame
- Registers include a factory attached, faceoperated stainless steel opposed blade volume control damper
- Mounting holes in frame neatly countersunk for supplied stainless steel oval head screws
- Satin polished frame. Core is 2B mill finish.
- Maximum size one piece construction is 48" x 48". Larger sizes available.

#### **GRILLE OPTIONS**

- 316 Stainless Steel
- · White baked-on paint
- Custom or optional paint colors

# PERFORMANCE DATA - Page B-14







# SURFACE MOUNTED



## **LAY-IN T-BAR**