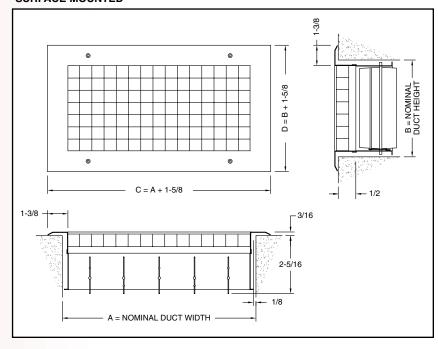

f room air
- High free area offering lowest sound and pressure levels
- "Egg Crate" construction similar in appearance to many lighting fixtures
- Surface mounted or suspended grid systems

### **PRODUCT FEATURES**

- 304 Stainless Steel construction
- 1/2" x 1/2" x 1/2" stainless steel grid core
- 20 gauge frame
- Registers include a factory attached, faceoperated stainless steel opposed blade volume control damper
- Mounting holes in frame neatly countersunk for supplied stainless steel oval head screws
- Satin polished frame. Core is 2B mill finish.
- Maximum size one piece construction is 48" x 48". Larger sizes available.

#### **GRILLE OPTIONS**

- 316 Stainless Steel
- · White baked-on paint
- Custom or optional paint colors

# PERFORMANCE DATA - Page B-14







# SURFACE MOUNTED



## **LAY-IN T-BAR**